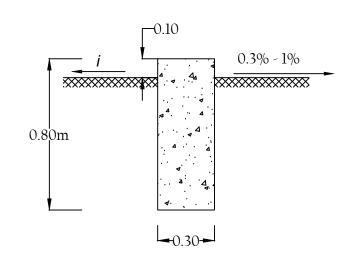

## CROSS-SECTION A-A (SPILLWAY CREST) SCALE 1: 100

SILL CROSS-SECTION B-B SCALE 1: 20