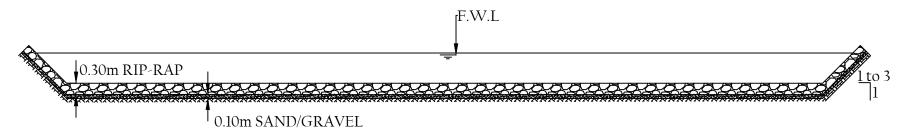

## CROSS-SECTION A-A (SPILLWAY CREST) SCALE 1: 100





SILL CROSS-SECTION B-B SCALE 1: 20

## DETAIL OF SPILLWAY PROTECTION SCALE 1: 20





## CROSS-SECTION B-B PROTECTIVE TRENCH SCALE 1:100

## CROSS-SECTION A-A (SPILLWAY DETAIL SCALE 1:100

| Client:      |                              | Location:                     |                 |  |
|--------------|------------------------------|-------------------------------|-----------------|--|
| Surveyed By: | File Name:                   |                               | Scale: AS SHOWN |  |
| Drawn By:    | Project:                     | Project:                      |                 |  |
| Designed By: | Drawing Title:               | SPILLWAY FOR SMALL EARTH DAMS |                 |  |
| Checked By:  |                              |                               |                 |  |
| Approved By: | Drawing No:  TYPE DRAWING II | Rev:                          | Sheet: