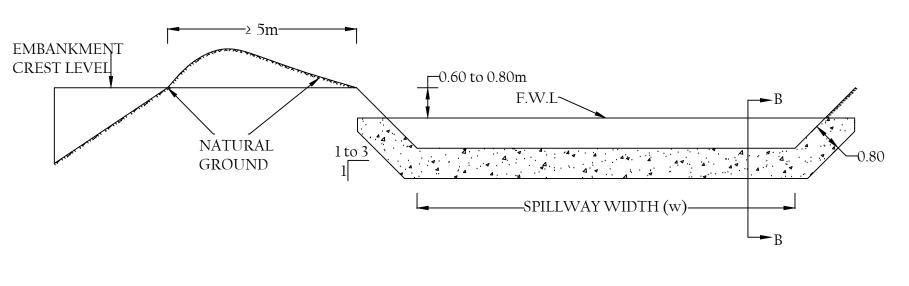

## CROSS-SECTION A-A (SPILLWAY CREST) SCALE 1: 100

SILL CROSS-SECTION B-B SCALE 1: 20