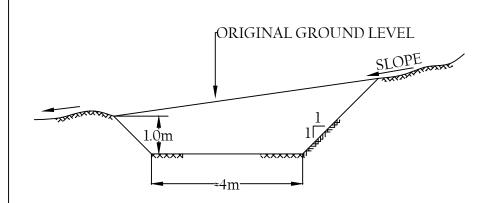

## CROSS-SECTION A-A (SPILLWAY CREST) SCALE 1: 100





SILL CROSS-SECTION B-B SCALE 1: 20

## DETAIL OF SPILLWAY PROTECTION SCALE 1: 20





## CROSS-SECTION B-B PROTECTIVE TRENCH SCALE 1:100

## CROSS-SECTION A-A (SPILLWAY DETAIL SCALE 1:100

| Client:      |                              | Location:                     |                 |  |
|--------------|------------------------------|-------------------------------|-----------------|--|
| Surveyed By: | File Name:                   |                               | Scale: AS SHOWN |  |
| Drawn By:    | Project:                     | Project:                      |                 |  |
| Designed By: | Drawing Title:               | SPILLWAY FOR SMALL EARTH DAMS |                 |  |
| Checked By:  |                              |                               |                 |  |
| Approved By: | Drawing No:  TYPE DRAWING II | Rev:                          | Sheet: 3/