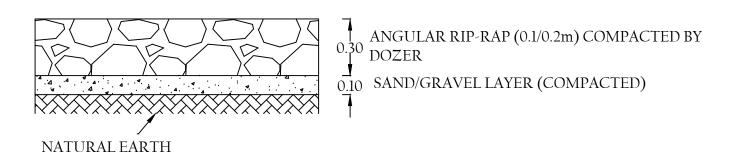

## CROSS-SECTION A-A (SPILLWAY CREST) SCALE 1: 100





SILL CROSS-SECTION B-B SCALE 1: 20

## DETAIL OF SPILLWAY PROTECTION SCALE 1: 20





## CROSS-SECTION B-B PROTECTIVE TRENCH SCALE 1:100

## CROSS-SECTION A-A (SPILLWAY DETAIL SCALE 1:100

| Client:      |                              | Location:                     |                 |  |
|--------------|------------------------------|-------------------------------|-----------------|--|
| Surveyed By: | File Name:                   |                               | Scale: AS SHOWN |  |
| Drawn By:    | Project:                     | Project:                      |                 |  |
| Designed By: | Drawing Title:               | SPILLWAY FOR SMALL EARTH DAMS |                 |  |
| Checked By:  |                              |                               |                 |  |
|